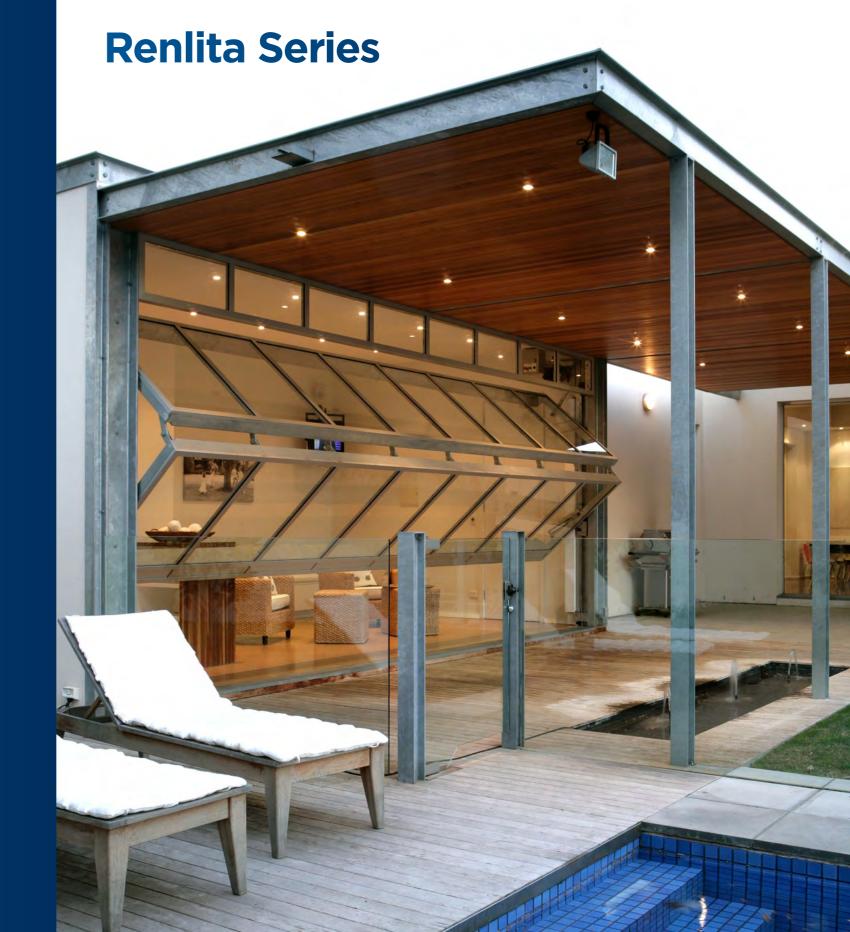

## **Gliderol's Renlita Series**

Specifically produced for architecturally designed dwellings, Gliderol's range of Renlita doors can be used in an endless variety of applications.

The Renlita Series range comprises of Bi-Fold, Track Type Tilt and Counterweight Tilt Doors and offers some of Gliderol's most unique products for both commercial and residential use.

## **Gliderol's Renlita Series**

With a flexible design, the Renlita Series allows for any changes to cater for individual wants or needs, including optional extras such as glass panels, access doors, cladding and power operation.