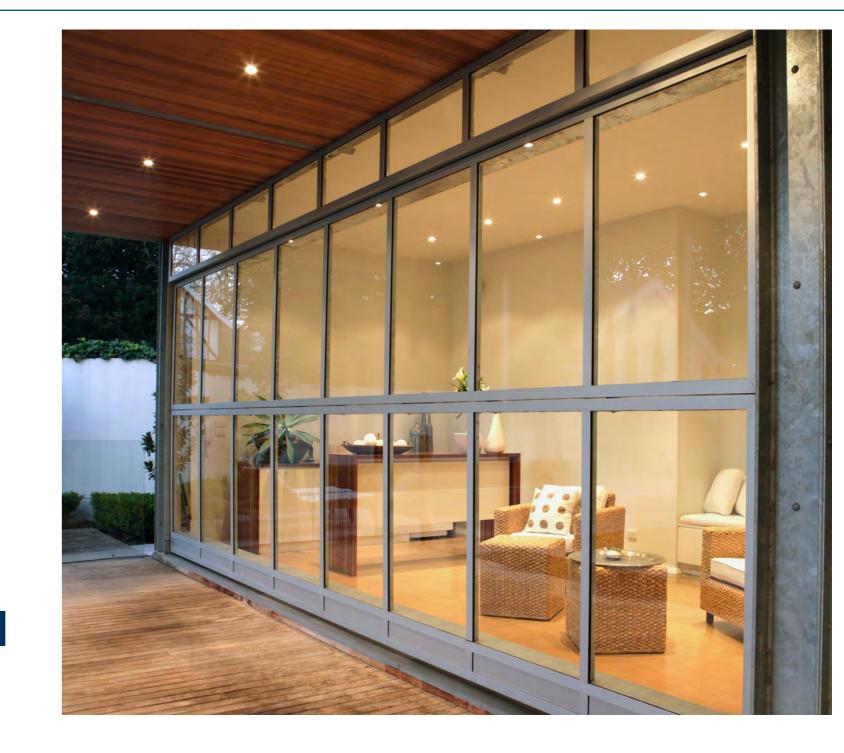

## **Gliderol's Renlita Series**

With a flexible design, the Renlita Series allows for any changes to cater for individual wants or needs, including optional extras such as glass panels, access doors, cladding and power operation.

With a range of styles and finishes available, it's never been easier to completely customise your door to perfectly reflect your own personal style, while adding the final touch of luxury to your home or office.