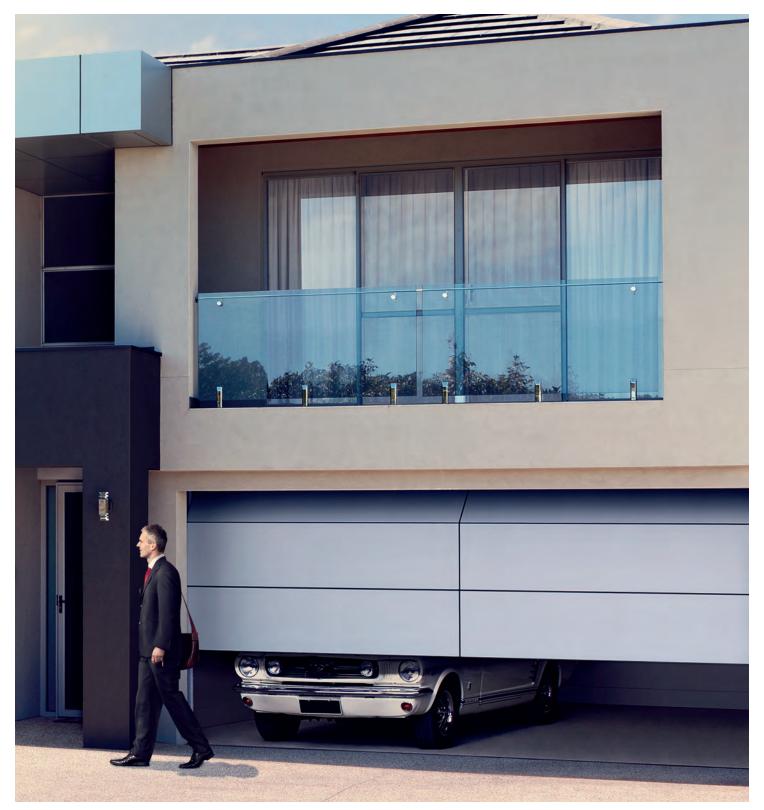

designed to **glide**™

## Select your Alumicomp Colour.

Gliderol's Alumicomp offers a superior finish and is available in White, Champagne, Silver, Metallic Grey, Black Matt & Black Gloss. Other colours can be accommodated using the Alucobond<sup>®</sup> aluminium composite range.