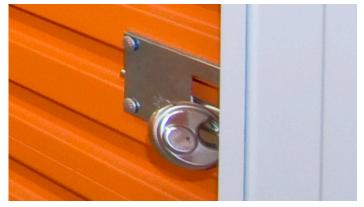

#### **Key Features & Benefits**

- Hardwearing & high performance
- Variety of locking options
- Reinforced bottom rail for added security

#### **Bottom Rail**

Aluminium bottom rail specifically designed to reinforce against intruder penetration.