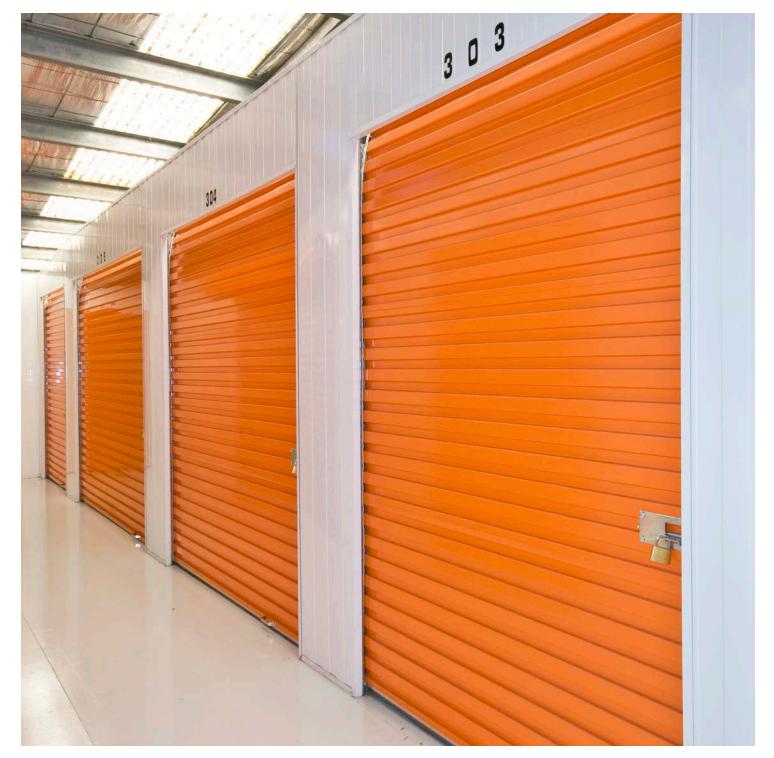

# Self Storage Roller Doors offering **security & safety**.

Designed and manufactured in Australia, Gliderol's Self Storage Roller Door is specifically made to meet the highest security and safety standards demanded in the self-storage industry.

#### **Continuous Sheet Curtain Roller Door**

The Gliderol designed Self Storage Roller Door offers the strength, security and quality your business can rely on for years to come.

Strength and safety guaranteed, every Gliderol door is custom made to suit your specific requirements.