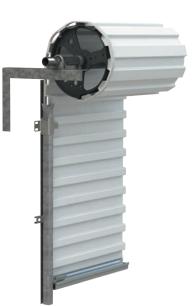

#### **Door Curtain**

Gliderol roll-formed steel sheet panels provide strength and quality in design

#### Polyglide

Developed by Gliderol specifically for effortless Roller Door operation with minimal noise and friction.

#### **Spring Assistance**

Spring assisted mechanism maintains precise balance regardless of your doors position.

#### **Bottom Rail**

Aluminium bottom rail specifically designed to reinforce against intruder penetration.