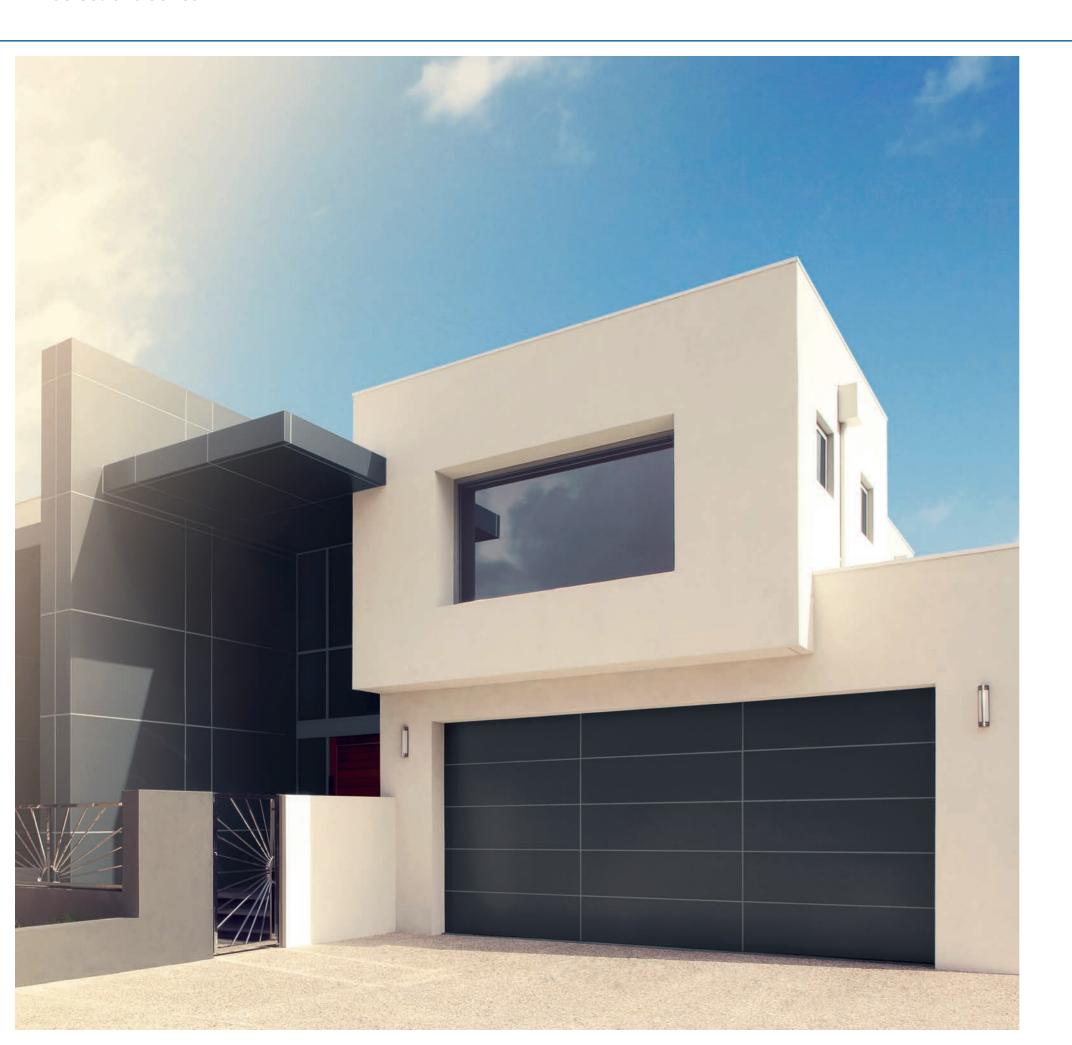

## Select your door frame style.

| Baron     |                                                                                                                                                                                                                                                                                                                             |
|-----------|-----------------------------------------------------------------------------------------------------------------------------------------------------------------------------------------------------------------------------------------------------------------------------------------------------------------------------|
|           | The Baron is a sleek and modern design that is well suited to contemporary homes. This style of door features one vertical division through the mid-point of the door panels.                                                                                                                                               |
| Caesar    |                                                                                                                                                                                                                                                                                                                             |
|           | The Caesar is a sharp, modern design well suited to all contemporary homes. Three even, vertical sections, with the number of horizontal sections designed to suit the height of your garage opening is the standard option.                                                                                                |
| Sultan    |                                                                                                                                                                                                                                                                                                                             |
|           | The Sultan design suits both classic and modern homes. As standard, this design features two vertical breaks on either side of the door, and the number of horizontal sections is designed to suit the height of your garage opening.                                                                                       |
| Sovereign |                                                                                                                                                                                                                                                                                                                             |
|           | The classic lines of the Sovereign adds character to most homes. As standard, this door design has four vertical sections and the number of horizontal sections varies to suit the height of your garage opening. With a range of materials and colour options to choose from, the Sovereign design is highly customisable. |
| Regent    |                                                                                                                                                                                                                                                                                                                             |
|           | The Regent features long, sleek horizontal panels with no vertical breaks. Creating a simple, long-line effect, this design adds elegance and class to almost any style of home.  The Regent suits simple panel combinations, making                                                                                        |

the design of the door the key feature.

| Royal Left (viewed from outside)  |                                                                                                                                                |
|-----------------------------------|------------------------------------------------------------------------------------------------------------------------------------------------|
|                                   | The Royal is a modern design that suits a range of contemporary homes with the added feature of either right-hand or left-hand vertical break. |
| Royal Right (viewed from outside) |                                                                                                                                                |
|                                   | The Royal can be customised to suit any combination of panel inserts while maintaining a stylish design.                                       |
|                                   |                                                                                                                                                |