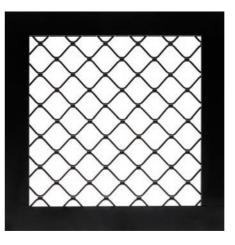

#### **Diamond Mesh**

Starting with our unique aluminium frame, small diamond mesh is added to create a garage door ideal for areas requiring ventilation & light whilst maintaining privacy and security.

Available in Black powdercoat as standard or refer to the Selections Powdercoat Colour Chart for options.

Up to 40% of your home's frontage is the garage door - make it something special.