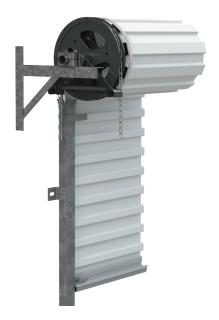

#### **Key Door Features Include:**

#### **Polyglide**

Developed by Gliderol specifically for effortless Roller Door operation with minimal noise and friction.

#### **Direct Chain Wheel**

Constructed of glass reinforced nylon, the direct chain wheel ensures safety is maintained at all times.

#### **Spring Assistance**

Spring assisted mechanism maintains precise balance regardless of your doors position.