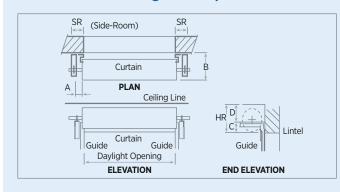

#### **Standard Roller Garage Door Specifications**

| Series A<br>(Hand Operated) | SR      |                                                                                   | HR     | Α      | В   | С   | D   |
|-----------------------------|---------|-----------------------------------------------------------------------------------|--------|--------|-----|-----|-----|
|                             | Resid A | Resid AA                                                                          | пК     | A      | В   | C   | U   |
| 2100 High                   | 90      | 125                                                                               | 430    | 25-100 | 500 | 150 | 280 |
| 2400 High                   | 90      | 125                                                                               | 450    | 25-100 | 540 | 160 | 290 |
| 2700 High                   | 90      | 125                                                                               | 450    | 25-100 | 540 | 160 | 290 |
| 3000 High                   | 90      | 125                                                                               | 470    | 25-100 | 560 | 170 | 300 |
|                             | Stan    | dard Curtai                                                                       | n Widt | hs     |     |     |     |
|                             |         | 950, 1250, 1550, 1850, 2450, 2490, 2515, 2650, 2750, 2800, 3050, 3100, 3430, 3710 |        |        |     |     |     |
| Residential Series AA       |         | 3760, 4370, 5000, 5100, 5600                                                      |        |        |     |     |     |
| Curtain Width               |         |                                                                                   |        |        |     |     |     |
| Residential Series A        |         | Daylight Opening Plus 50mm                                                        |        |        |     |     |     |
| Residential Series AA       |         | Daylight Opening Plus 100mm                                                       |        |        |     |     |     |

Dimension Panel (Minimum sizes) mm